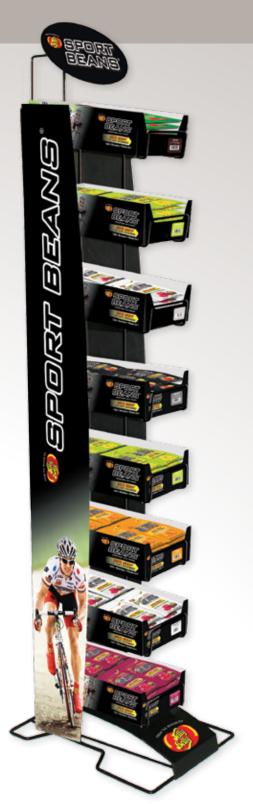

## Sport Beans® Display Item # 88172 • 1 unit

Big impact, small footprint! • Space-efficient display

- Holds 8 Sport Beans® Energizing Jelly Beans® caddies
- Durable metal construction
- No assembly required
- Product not included
- Dimensions: 14.37"w x 25.19"d x 60.43"h