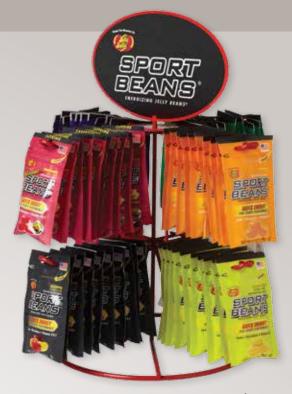

Sport Beans® Countertop Spin Rack

Item # 88136 (product not included)

Sport Beans® Info Card Item # 88031 • 50 per pack

Sport Beans® Static Cling
Item # ZMD239

Caddy Dimensions: 10.50"l x 6.03"w x 3.00"h