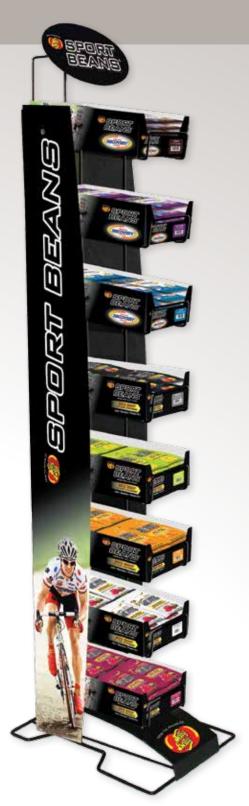

### Sport Beans® Display Item # 88172 • 1 unit Big impact, same

small footprint!

- Space-efficient display
- Holds 8 Sport Beans® Energizing Jelly Beans® or Sport Beans®
   Protein Recovery Crisps® caddies
- Durable metal construction
- No assembly required
- Product not included
- Dimensions: 25.19"l x 14.37"w x 60.43"h