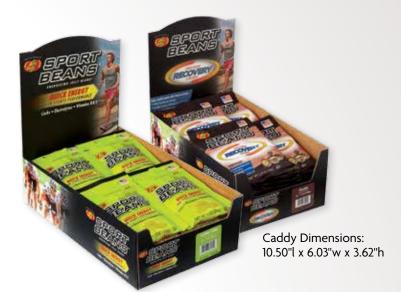

1 oz. Assorted Sport Beans® Item # 72595 1/24 ct. caddy

1 oz. Fruit Punch Sport Beans® Item # 72594 1/24 ct. caddy

1 oz. Lemon Lime Sport Beans® Item # 72593 1/24 ct. caddy

1 oz. Orange Sport Beans® Item # 72597 1/24 ct. caddy

1 oz. Berry Sport Beans® Item # 72596 1/24 ct. caddy

1 oz. Green Apple Sport Beans® Item # 72580 1/24 ct. caddy

1 oz. Juicy Pear Sport Beans® Item # 72581 1/24 ct. caddy

Plus Caffeine!

For a little more kick, try Extreme Sport Beans®

## **Recover From** the Ordinary™

Helps rebuild muscles after intense exercise

- More protein than a serving of milk
- Excellent source of vitamin D and Calcium
- Good source of vitamin B

1.5 oz. Protein Recovery Crisps® Berry Smoothie

Item # 72592 1/12 ct. caddy

1.5 oz. Protein Recovery Crisps® Chocolate Item # 72591

1/12 ct. caddy

1.5 oz. Protein Recovery Crisps® Vanilla Item # 72590 1/12 ct. caddy

Sport Beans® Countertop Spin Rack

Item # 88136 (product not included)

Sport Beans® Info Card Item # 88031 • 50 per pack

Sport Beans® Static Cling
Item # ZMD239

Caddy Dimensions: 10.50"l x 6.03"w x 3.00"h